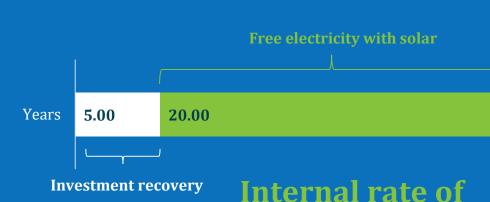

#### Illustration of savings with 6 kW rooftop solar solar system

Initial investment cost:

INR 3-3.5 lakhs

Payback on investment (years)

**return: 19%** 