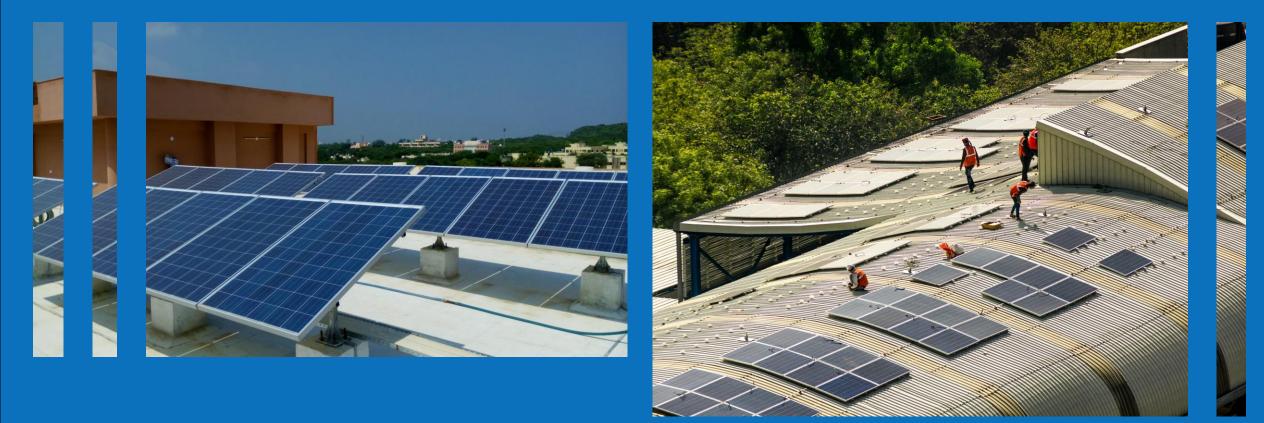

## Types of solar and how it helps

#### **On-grid solar**

Best when the monthly electricity bills are high

#### **Off-grid solar**

Best for places with frequent power cuts

#### Hybrid solar

Gives the benefits of both – on grid and off grid