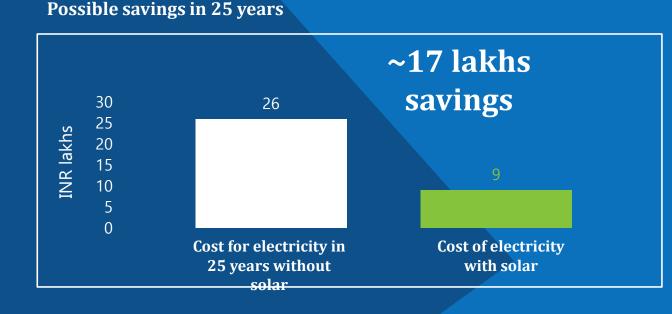

# Renewables now have a high economic value proposition

#### Illustration of savings with 6 kW rooftop solar solar system

Initial investment cost:

INR 3-3.5 lakhs

Payback on investment (years)

**return: 19%** 