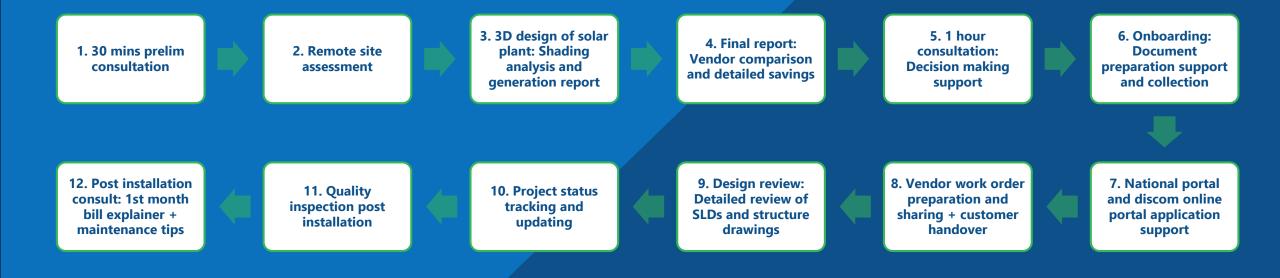

## How does it work: Energy Concierge service

Facilitating a worry-free and easy switching to clean energy