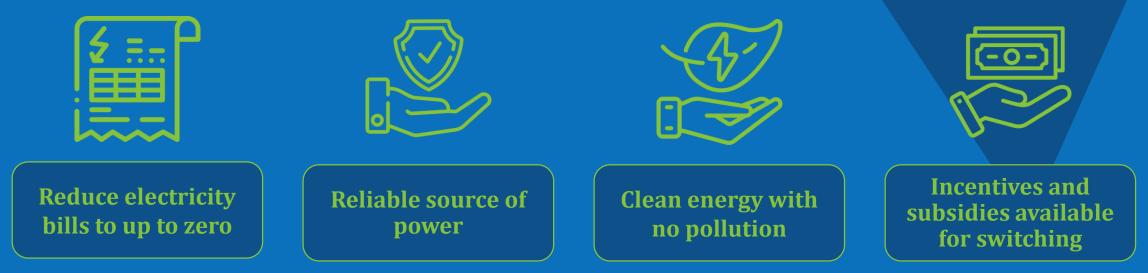

#### How solar can help individuals, institutions and businesses

Switching to renewable energy can give multiple benefits