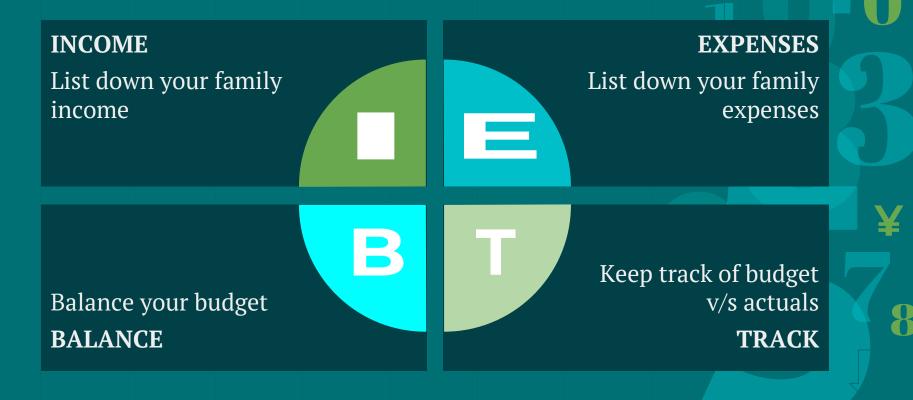

## **4** Steps of Household Budget

جتني امد هوئي اهنا، اوپر خرچ نو **Budget ک**رو

#### List down your family INCOME

- Business
- Professional
- Salary
- Investment
- Property Rent
- Home Industry
- Others

## **4** Steps of Household Budget

"اجعل المال درهمين"

List your family **EXPENSES** after identifying and considering your financial goals

- Deeni
- Housing
- Food
- Livelihood
- Education
- Health

## **BALANCE** your Budget identifying the difference between Income & Expense

## **4** Steps of Household Budget

اقْرَأْ كِتَابَكَ كَفَى بِنَفْسِكَ الْيَوْمَ عَلَيْكَ حَسِيبًا

Keep **TRACK** of budget v/s actualsKeep

- To identify the variance in Income
- To plan the variation to be made in next months' expenses
- To identify the variance in Expenses