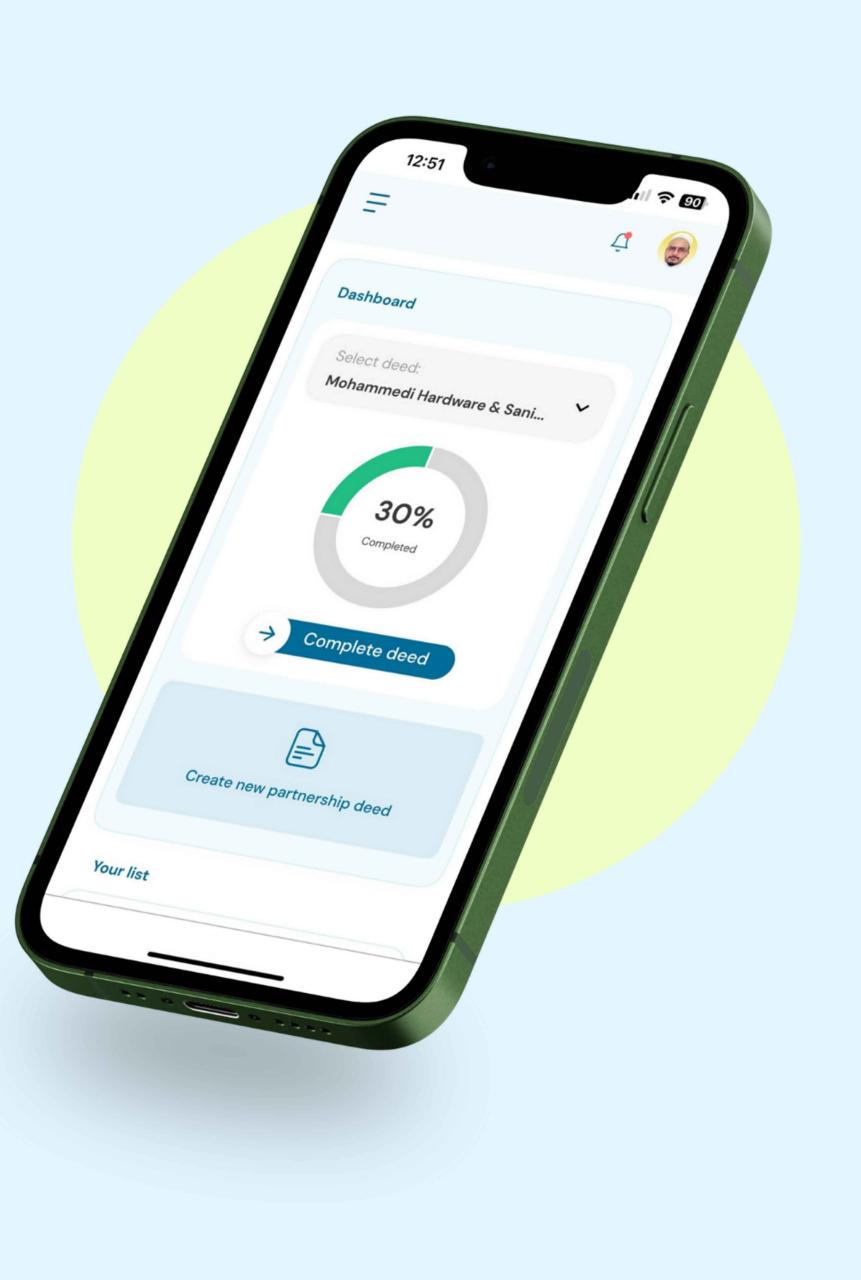

#### Submission

Fill and submit your partnership deed online to Aamil Saheb.

#### Easy Renewal

Renew your expired deed in just a few simple steps.